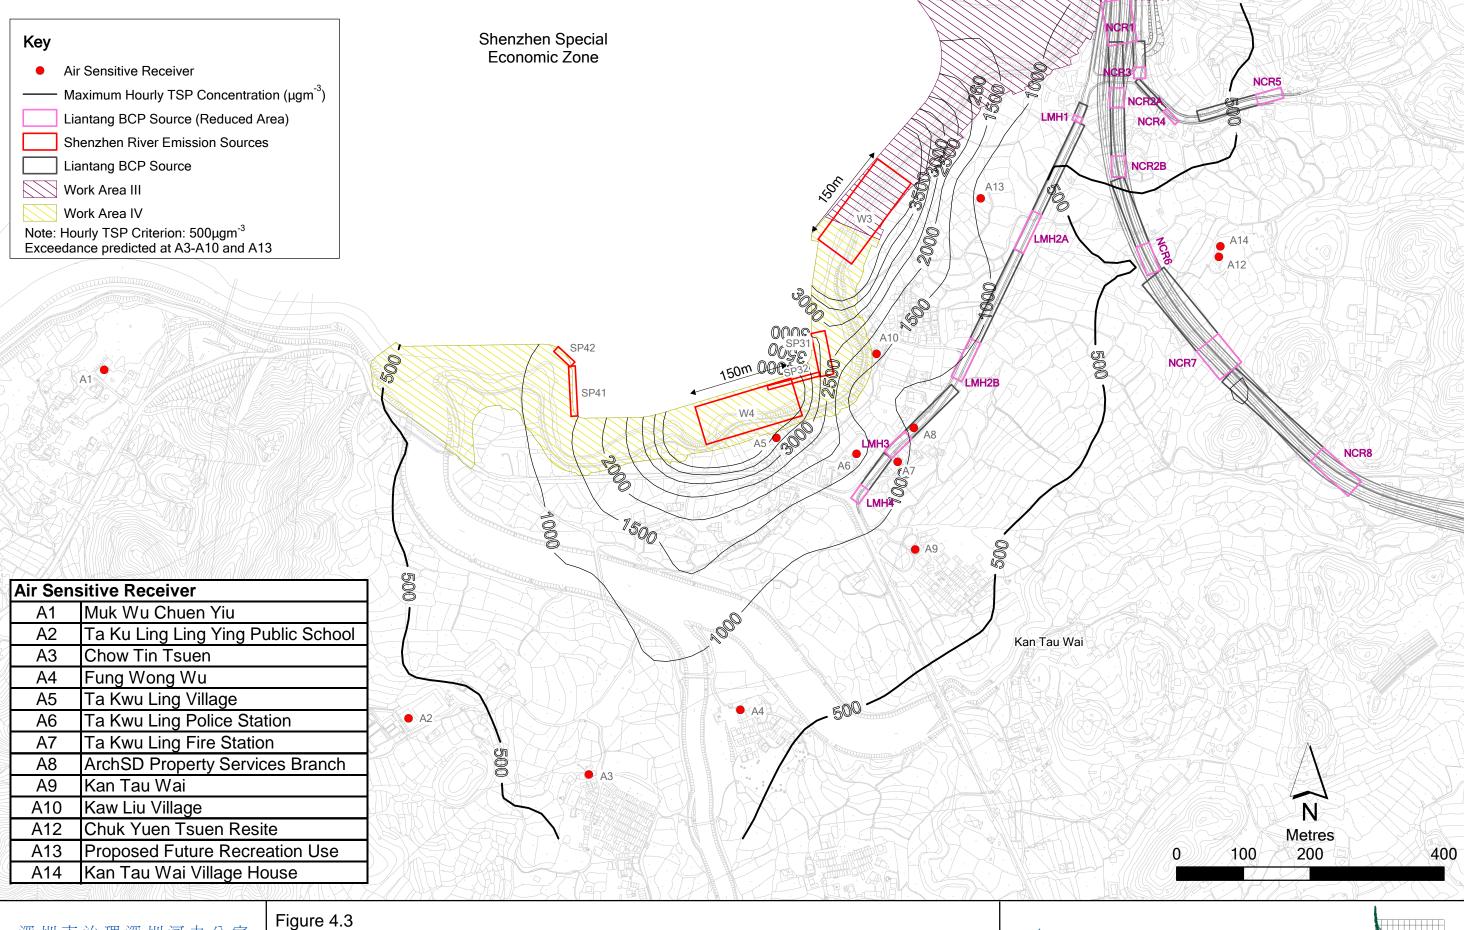

深圳市治理深圳河办公室

Date: 29/11/2010

Unmitigated Maximum Hourly TSP Concentration at 1.5m above ground
(Scenario 1 - Active Works Areas Shift to South)

File: Final\( 0101759\_\text{Air\_southhourly.mxd} \)

长江水资源保护科学研究所 CHANGJIANG WATER RESOURCES PROTECTION INSTITUTE