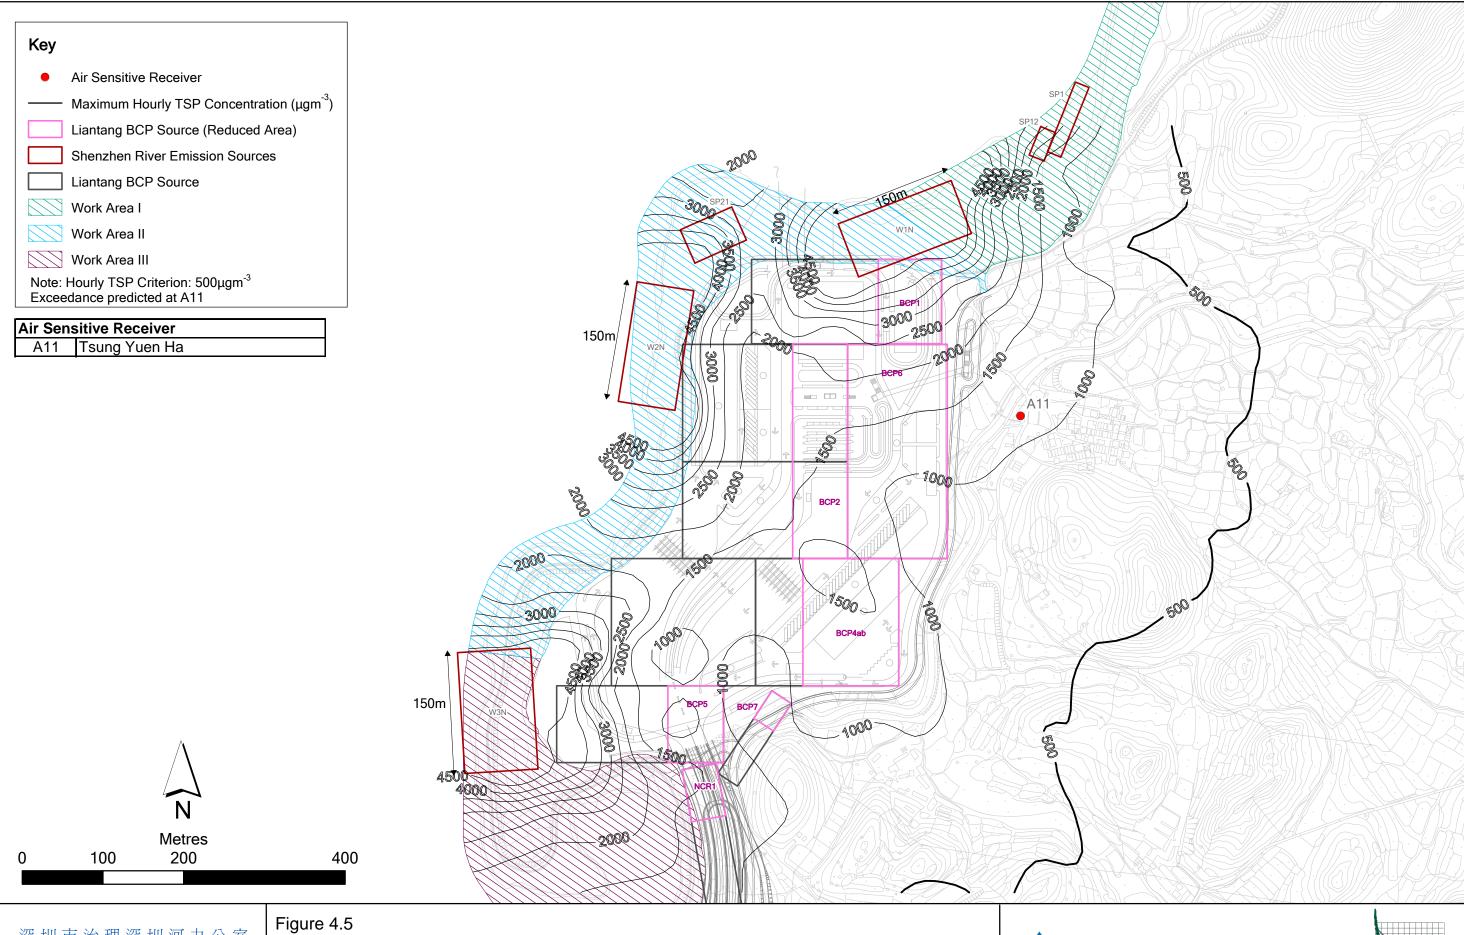

深圳市治理深圳河办公室

Unmitigated Maximum Hourly TSP Concentration at 1.5m above ground (Scenario 2 - Active Works Areas Shift to North)

File: Final\0101759\_Air\_northhourly.mxd

长江水资源保护科学研究所

CHANGJIANG WATER RESOURCES PROTECTION INSTITUTE