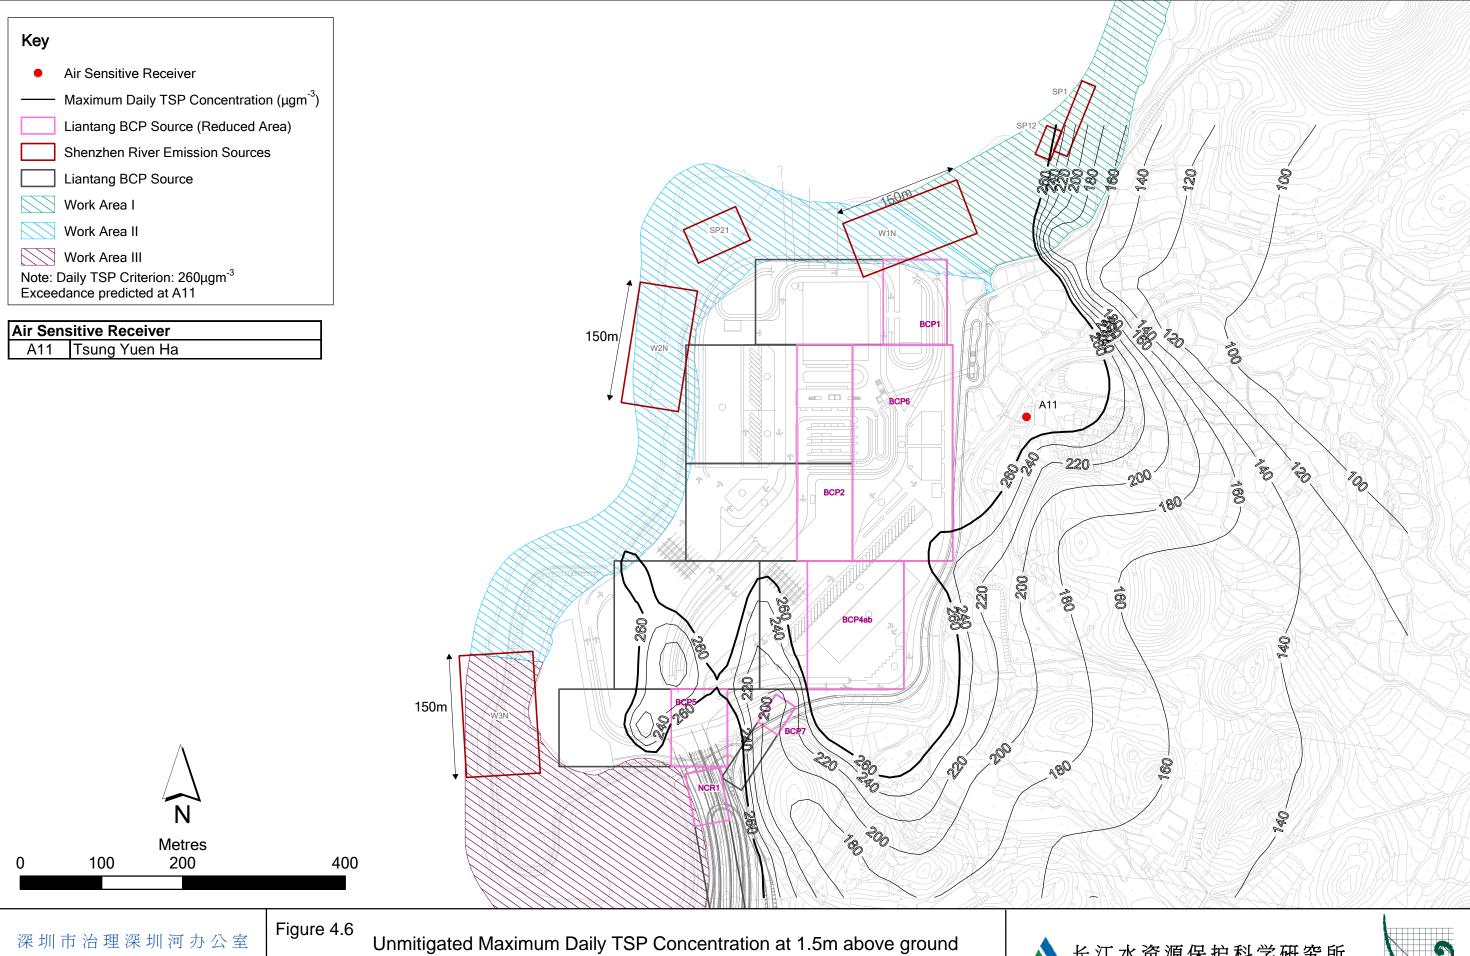

深圳市治理深圳河办公室

Date: 29/11/2010

Unmitigated Maximum Hourly TSP Concentration at 1.5m above ground
(Scenario 1 - Active Works Areas Shift to South)

File: Final\( 0101759\_\text{Air\_southhourly.mxd} \)

长江水资源保护科学研究所 CHANGJIANG WATER RESOURCES PROTECTION INSTITUTE