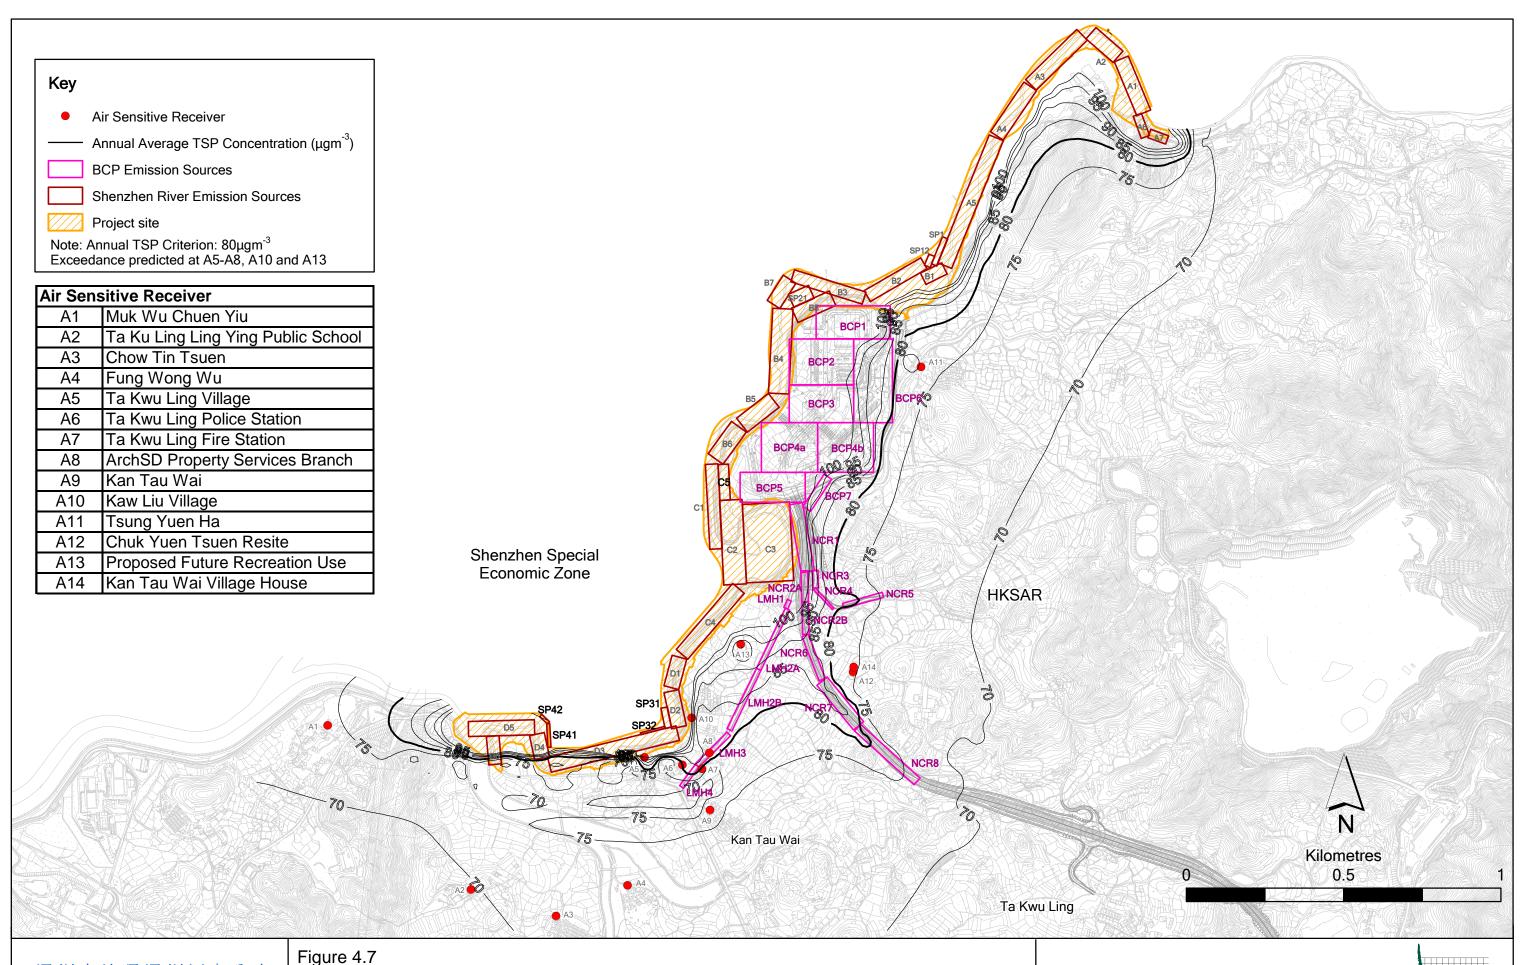

香港渠务署

(Scenario 2 - Active Works Areas Shift to North)

File: Final\0101759\_Air\_northdaily.mxd Date: 29/11/2010

长江水资源保护科学研究所

深圳市治理深圳河办公室

Unmitigated Annual Average TSP Concentration at 1.5m above ground

长江水资源保护科学研究所