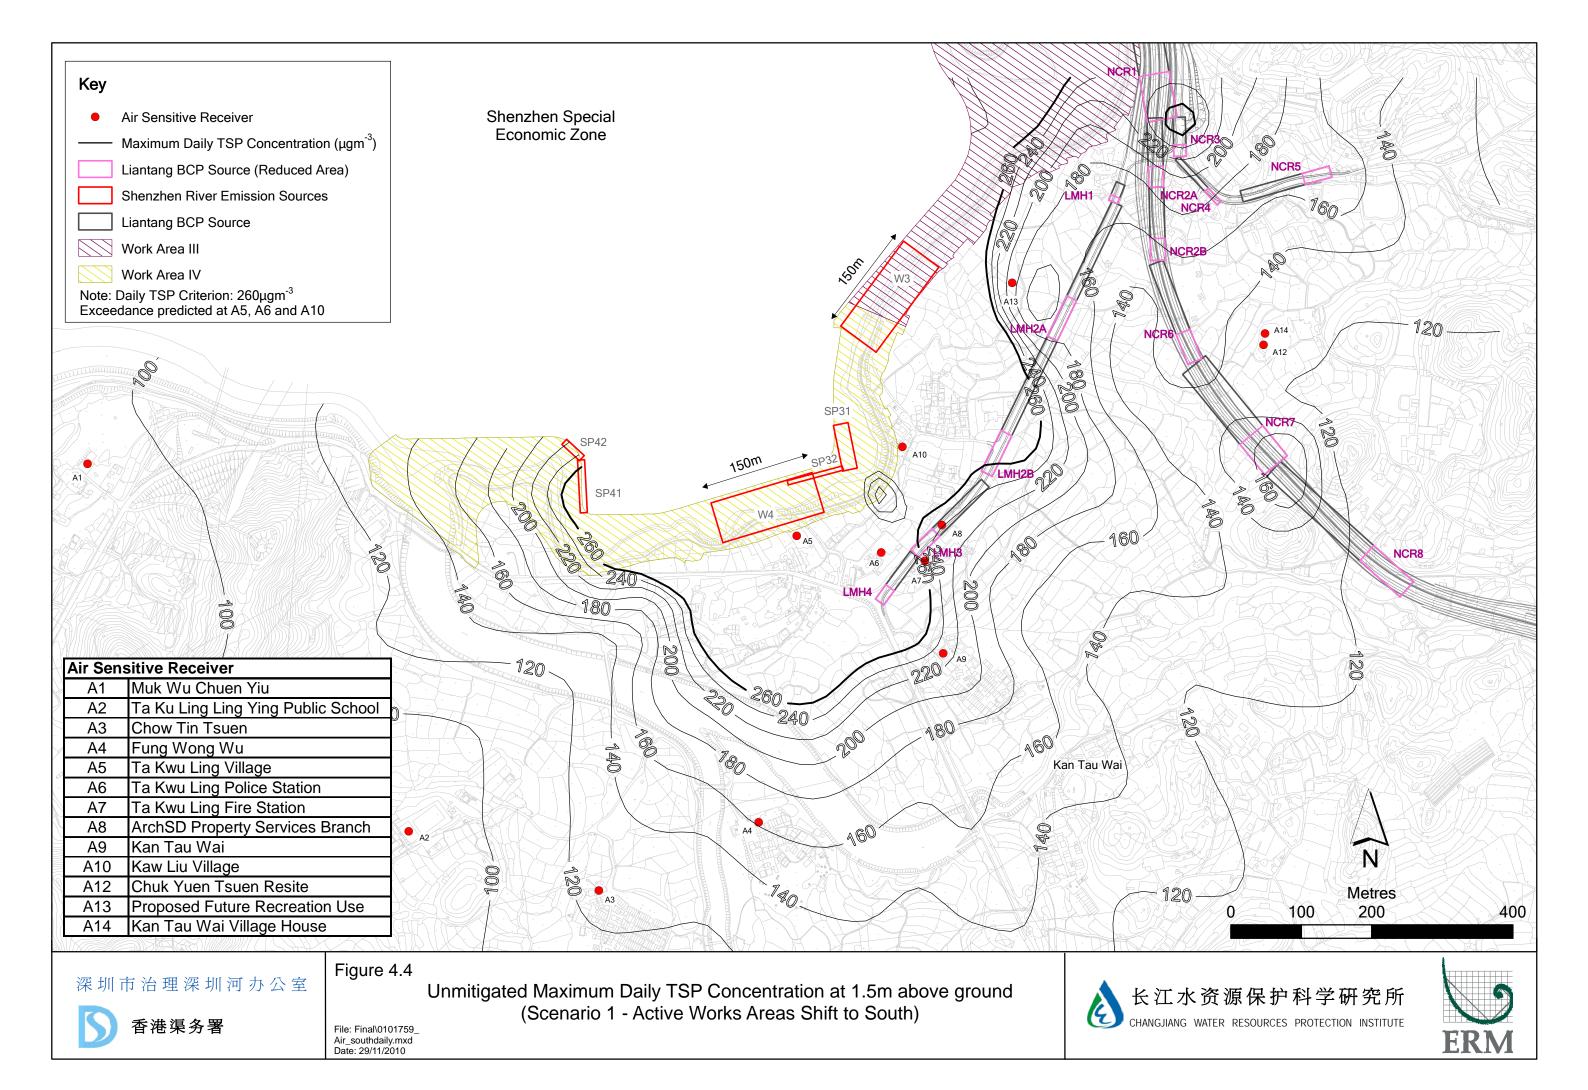

深圳市治理深圳河办公室

Date: 29/11/2010



Unmitigated Maximum Hourly TSP Concentration at 1.5m above ground
(Scenario 1 - Active Works Areas Shift to South)

File: Final\( 0101759\_\text{Air\_southhourly.mxd} \)



长江水资源保护科学研究所 CHANGJIANG WATER RESOURCES PROTECTION INSTITUTE







深圳市治理深圳河办公室



Unmitigated Maximum Hourly TSP Concentration at 1.5m above ground (Scenario 2 - Active Works Areas Shift to North)

File: Final\0101759\_Air\_northhourly.mxd



长江水资源保护科学研究所

CHANGJIANG WATER RESOURCES PROTECTION INSTITUTE





香港渠务署

(Scenario 2 - Active Works Areas Shift to North)

File: Final\0101759\_Air\_northdaily.mxd Date: 29/11/2010



长江水资源保护科学研究所







深圳市治理深圳河办公室



Unmitigated Annual Average TSP Concentration at 1.5m above ground



长江水资源保护科学研究所